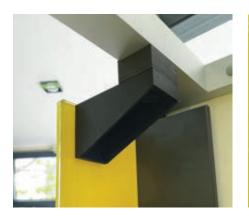

### VITRAL construction details

#### Construction details:

A solution for door frame

Support leg mounted on the partition wall

Rear-mounted beam

Wall and partition mounting with L brackets

By using an aluminum rosette, we achieved an effect of exceptional lightness.