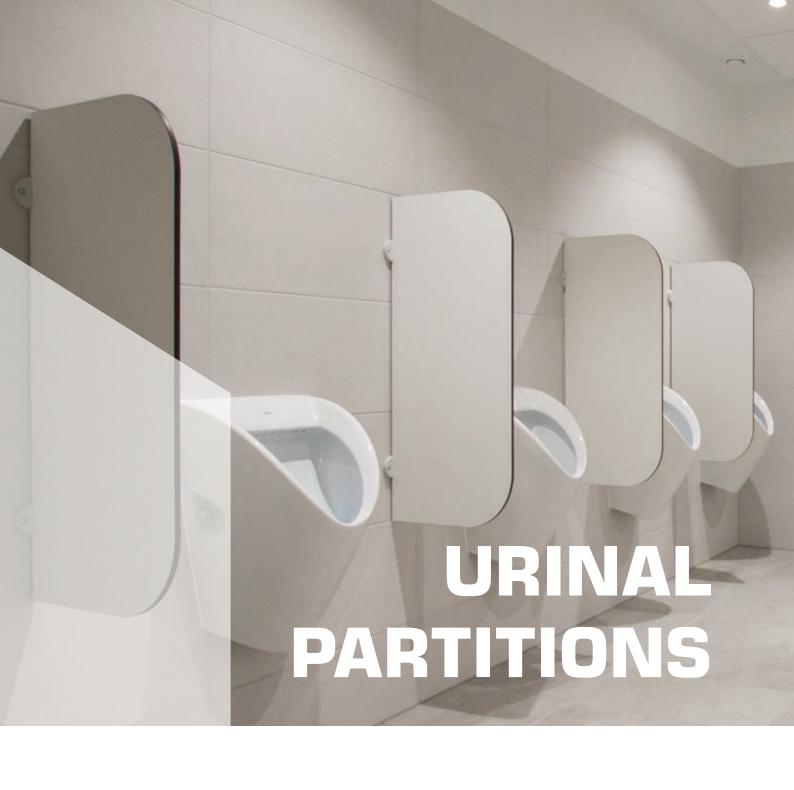

ALSANIT urinal partitions are installed using rosettes, eliminating the need for support legs.

### **Urinal partitions**

- Powder-coated rosette in a color close to RAL 7035
- Easy installation
- Minimalist appearance