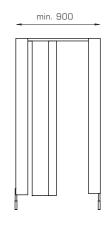

ation
- Minimalist appearance









## Sink countertops are an important element of restroom furnishings.

Due to the direct exposure to water, they need to be made of durable materials and properly installed.





### Vanity tops

- preparation for sink installation
- all visible edges routed
- need for panel joining for countertops longer than 2600 mm
- optionally additional mirror frames matching countertops





### HPL

10 mm





## Shower cubicles produced by ALSANIT are aesthetic, practical, and durable.

Thanks to the use of durable, and fully waterproof materials, ALSANIT shower cubicles are an investment for many years. Showers are typically made basing on the SOLARI system fittings.



### "I" partitions

- easy and fast installation
- curtain included

HPL

10 mm

12 mm







← back

### Showers "T" i "F"

- additional space for storing clothes
- curtain included



### HPL

10 mm



### Showers with doors

- doors reinforced with ribs approximately 80 mm wide
- round profile for clothes or towel between the ribs



### HPL

10 mm

12 mm





Fast mounted and aesthetically pleasing wall claddings designed for large surfaces.

TECHNOWALL is a fully proprietary system of wall claddings with quick access to installations located behind them.

available colors



page 14

### **TECHNOWALL** wall claddings

#### **HPL**





### Installation:



1. Level and mount the bottom profile to the floor.



2. Place the steel frames for cladding on the profile, align, and attach them to the masonry wall.



3. Connect the frames with "shadow" panels. Mount masking panel