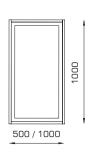

### Vanity tops

- preparation for sink installation
- all visible edges routed
- need for panel joining for countertops longer than 2600 mm
- optionally additional mirror frames matching countertops