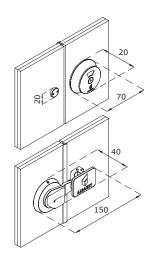

#### Knob-locks

- elegant, ergonomic and highly durable
- emergency opening capability
- universal for left/right doors
- bolt rotation angle of  $360^{\circ}$
- "click" every 90°
- easy to use, including for individuals with disabilities
- white-red occupancy indicator