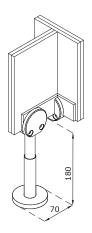

### Support-legs

- effect of "hanging" cabins
- recessed 15 cm into the cabin
- ensure easy leveling of partitions
- adjustment range +/- 20 mm to the floor
- rosette mounted on two dowels, covered with a plate