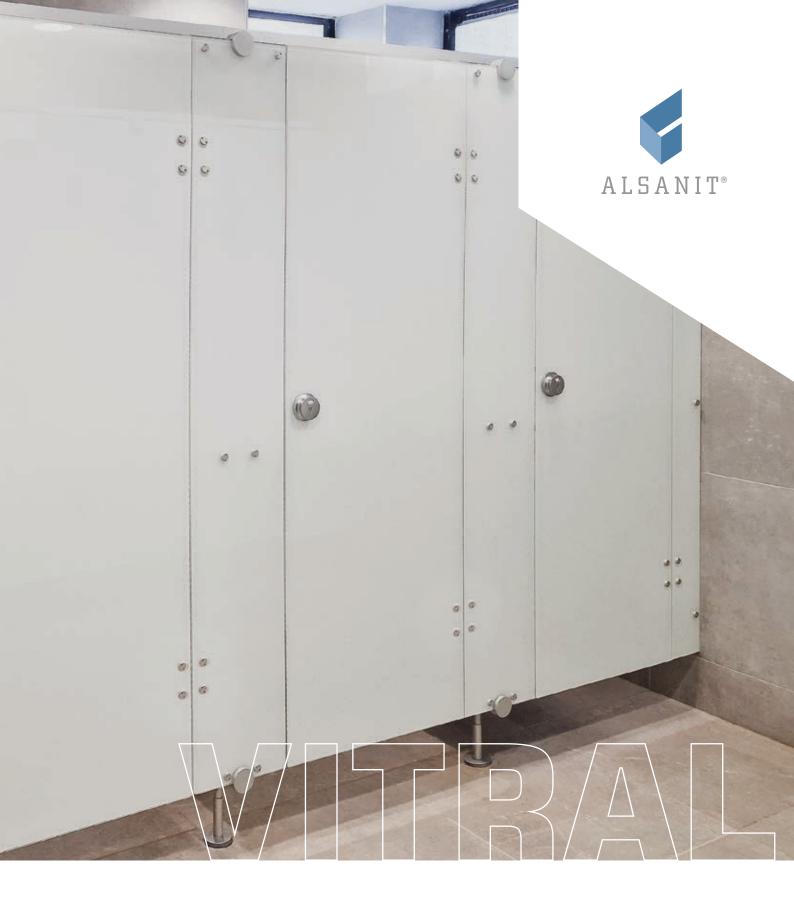

# **VITRAL**

### VITRAL cubicles made of glass

### **Description:**

VITRAL cabins are perfectly suited for exclusive interiors, providing an exceptional visual effect. They are made of double-layered, tempered glass, which is further laminated, allowing for color customization. The tempering process ensures aesthetics and safety, as the doors become hard and resistant to damage.