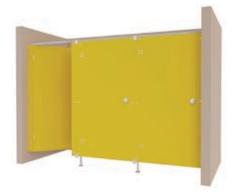

### VITRAL construction details

#### Construction details:

### Hinges

- front / rear mounted
- gravity self-closing
- durability: 200,000 open/closed cycles
- minimalist appearance

#### Knob-locks

- elegant, ergonomic and highly durable
- emergency opening capability
- universal for left/right doors
- bolt rotation angle of  $360^{\circ}$
- "click" every 90°
- easy to use, including for individuals with disabilities
- white-red occupancy indicator

### Support-legs

- effect of "hanging" cabins
- recessed 15 cm into the cabin
- ensure easy leveling of partitions
- adjustment range +/- 20 mm to the floor
- rosette mounted on two dowels, covered with a plate