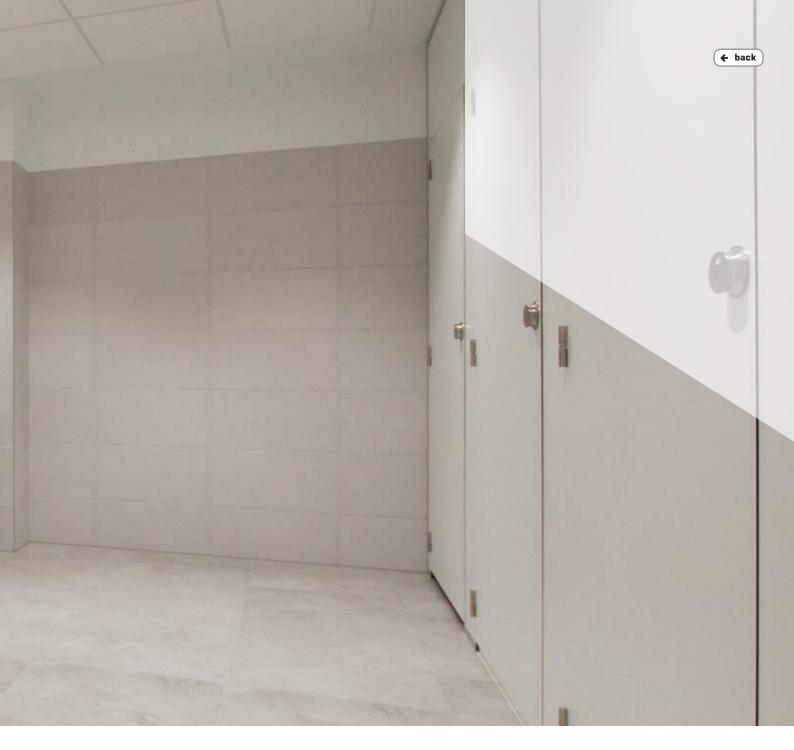

### VITRAL construction details

#### Construction details:

### Hinges

- front / rear mounted
- gravity self-closing
- durability: 200,000 open/closed cycles
- minimalist appearance

#### Knob-locks

- elegant, ergonomic and highly durable
- emergency opening capability
- universal for left/right doors
- bolt rotation angle of  $360^{\circ}$
- "click" every 90°
- easy to use, including for individuals with disabilities
- white-red occupancy indicator

### Support-legs

- effect of "hanging" cabins
- recessed 15 cm into the cabin
- ensure easy leveling of partitions
- adjustment range +/- 20 mm to the floor
- rosette mounted on two dowels, covered with a plate