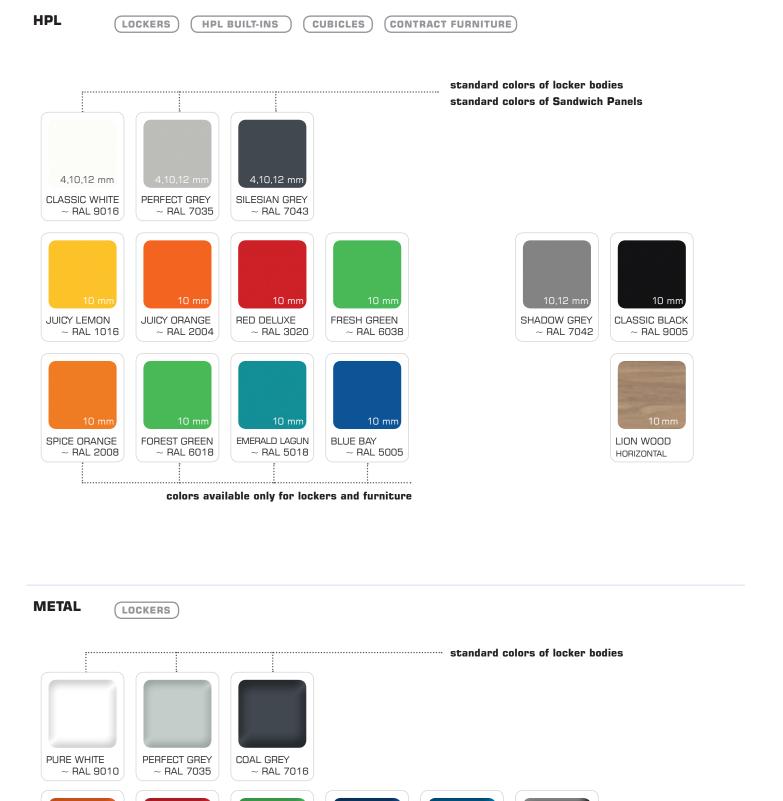

### Panels available for the system:

### GLASS

Tempered glass

10 mm

12 mm

Tempered glass available in a wide range of RAL colors. To ensure the highest quality of cabins, we use laminated glass. Each panel is constructed with two sheets.

- milled edges
- suitable for rooms with normal and high humidity
- possibility of custom graphics

### HPL

10 mm