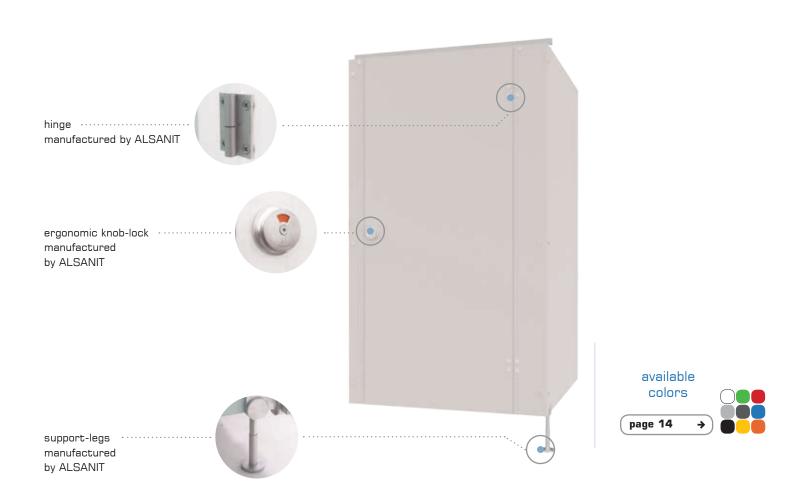

### VITRAL construction details

#### Construction details:

### Hinges

- front / rear mounted
- gravity self-closing
- durability: 200,000 open/closed cycles
- minimalist appearance

#### Knob-locks

- elegant, ergonomic and highly durable
- emergency opening capability
- universal for left/right doors
- bolt rotation angle of  $360^{\circ}$
- "click" every 90°
- easy to use, including for individuals with disabilities
- white-red occupancy indicator

### Support-legs

- effect of "hanging" cabins
- recessed 15 cm into the cabin
- ensure easy leveling of partitions
- adjustment range +/- 20 mm to the floor
- rosette mounted on two dowels, covered with a plate