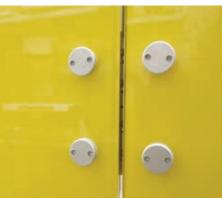

### Support-legs

- effect of "hanging" cabins
- recessed 15 cm into the cabin
- ensure easy leveling of partitions
- adjustment range +/- 20 mm to the floor
- rosette mounted on two dowels, covered with a plate

A solution for door frame

Support leg mounted on the partition wall

Rear-mounted beam

Wall and partition mounting with L brackets

By using an aluminum rosette, we achieved an effect of exceptional lightness.