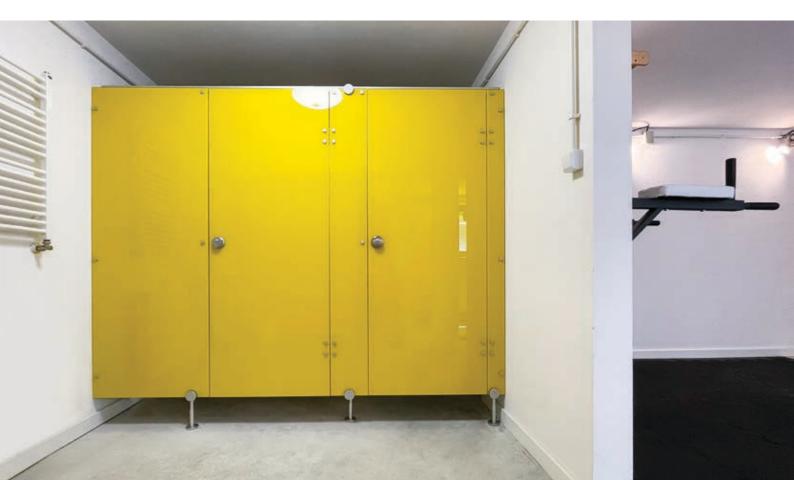

### VITRAL cubicles made of glass

### **Description:**

VITRAL cabins are perfectly suited for exclusive interiors, providing an exceptional visual effect. They are made of double-layered, tempered glass, which is further laminated, allowing for color customization. The tempering process ensures aesthetics and safety, as the doors become hard and resistant to damage.

## **VITRAL** - a unique system for exceptional interiors

ALSANIT has the necessary expertise and machinery to offer such sophisticated solutions as the VITRAL system.

All metal fttings of the cabins are manufactured on our CNC machines. This ensures that VITRAL cabins have a unique character and are meticulously crafted in every aspect.

the color range is also available in the HIGH GLOSS version

\* sample colors

VITRAL perfectly fits into the trends of 21stcentury architecture, where glass plays a key role.

Fittings refined in every detail complement the prestigious appearance.