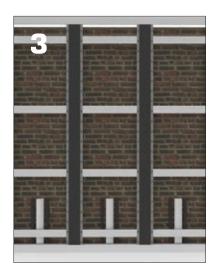

### Installation:

1. Level and mount the bottom profile to the floor.

2. Place the steel frames for cladding on the profile, align, and attach them to the masonry wall.

3. Connect the frames with "shadow" panels. Mount masking panels at the bottom and top.

 Fit the cladding panels up to the height of the utilities and fixtures. For the cladding where fixtures will be installed, cut openings for the connections/fixtures.

5. Secure and connect the fixtures to the cladding.

6. Install the remaining cladding.