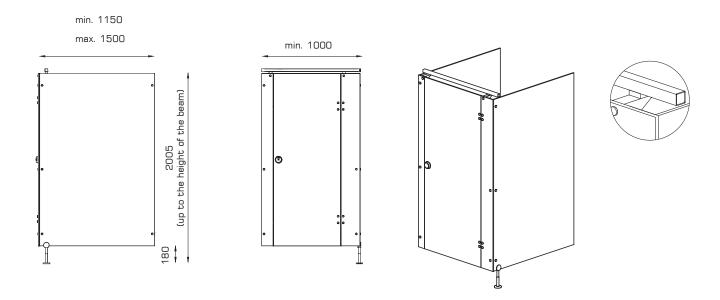

metal elements of cabins are precisely manufactured on our CNC machines. As a result, VITRAL ca-

bins are characterized not only by high aesthetics but also by excellent quality of workmanship.

It is worth noting that preparing the rooms for the installation of these cabins is crucial to achieve the best results. We recommend early contact and utilizing the support of the ALSANIT team during the planning and implementation stages. Glass enclosures require special attention to ensure an impressive end result.



D\_ tailor made to individual dimensions





The most prestigious solutions



Aluminum fittings



Fittings developed by ALSANIT are manufactured in Poland at the company headquarters



Production on CNC machines ensures precision and short lead times

### Standard dimensions



### Standard equipment



### VITRAL construction details

#### Construction details:

### Hinges

- front / rear mounted
- gravity self-closing
- durability: 200,000 open/closed cycles
- minimalist appearance



#### Knob-locks

- elegant, ergonomic and highly durable
- emergency opening capability
- universal for left/right doors
- bolt rotation angle of  $360^{\circ}$
- "click" every 90°
- easy to use, including for individuals with disabilities
- white-red occupancy indicator



### Support-legs

- effect of "hanging" cabins
- recessed 15 cm into the cabin
- ensure easy leveling of partitions
- adjustment range +/- 20 mm to the floor
- rosette mounted on two dowels, covered with a plate





### Panels available for the system:

### GLASS

Tempered glass

10 mm

12 mm

Tempered glass