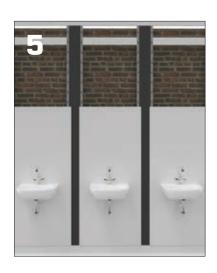

### **Urinal partitions**

- Powder-coated rosette in a color close to RAL 7035
- Easy installation
- Minimalist appearance

ALSANIT urinal partitions are installed using rosettes, eliminating the need for support legs.