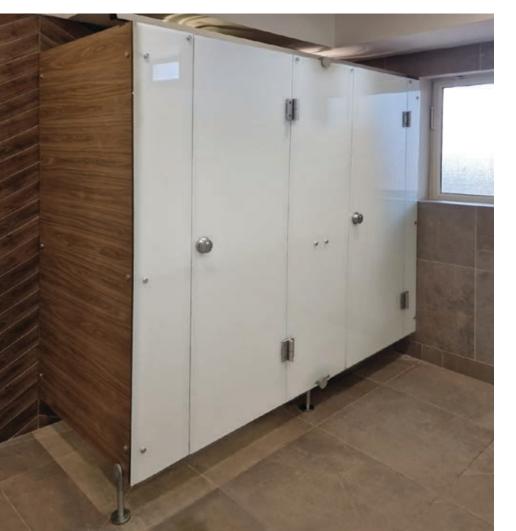

### VITRAL construction details

#### Construction details:

## **VITRAL** - a unique system for exceptional interiors

ALSANIT has the necessary expertise and machinery to offer such sophisticated solutions as the VITRAL system.

All metal fttings of the cabins are manufactured on our CNC machines. This ensures that VITRAL cabins have a unique character and are meticulously crafted in every aspect.