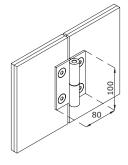

### Hinges

- front / rear mounted
- gravity self-closing
- durability: 200,000 open/closed cycles
- minimalist appearance