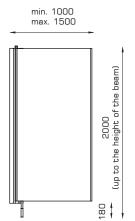

llation
- Minimalist appearance









## Sink countertops are an important element of restroom furnishings.

Due to the direct exposure to water, they need to be made of durable materials and properly installed.





### Vanity tops

- preparation for sink installation
- all visible edges routed
- need for panel joining for countertops longer than 2600 mm
- optionally additional mirror frames matching countertops





### HPL

10 mm





## Shower cubicles produced by ALSANIT are aesthetic, practical, and durable.

Thanks to the use of durable, and fully waterproof materials, ALSANIT shower cubicles are an investment for many years. Showers are typically made basing on the SOLARI system fittings.



### "I" partitions

- easy and fast installation
- curtain included

HPL

10 mm

12 mm







← back

### Showers "T" i "F"

- additional space for storing clothes
- curtain included



### HPL

10 mm



### Showers with doors

- doors reinforced with ribs approximately 80 mm wide
- round profile for clothes or towel between the ribs



### HPL

10 mm

12 mm





Fast mounted and aesthetically pleasing wall claddings designed for large surfaces.

TECHNOWALL is a fully proprietary system of wall claddings with quick access to installations located behind them.

available colors



page 14

### **TECHNOWALL** wall claddings

#### **HPL**





### Installation:



1. Level and mount the bottom profile to the floor.



2. Place the steel frames for cladding on the profile, align, and attach them to the masonry wall.



3. Connect the frames with "shadow" panels. Mount masking pan