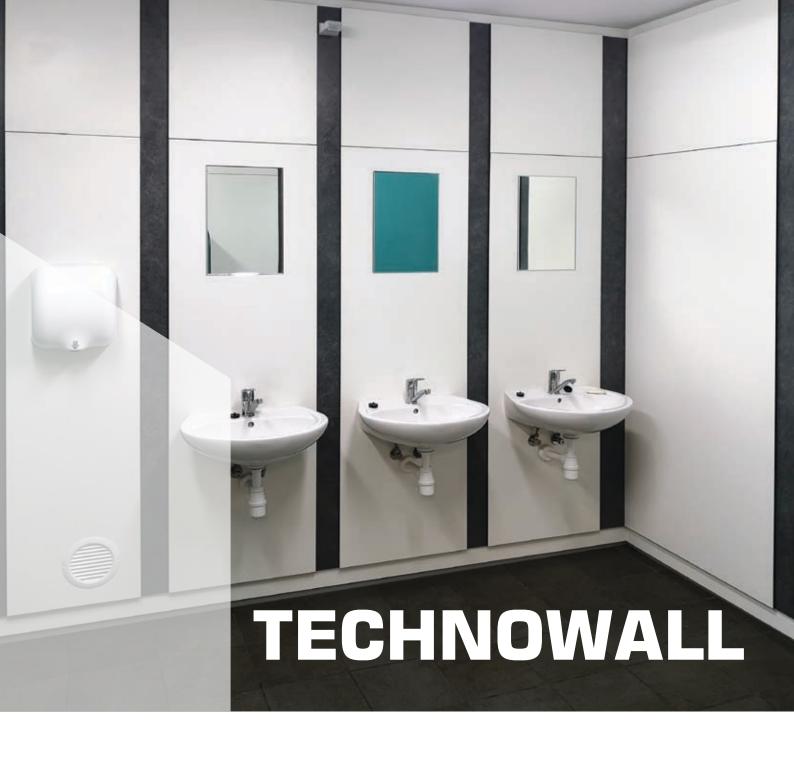

### HPL

10 mm

12 mm

Fast mounted and aesthetically pleasing wall claddings designed for large surfaces.

TECHNOWALL is a fully proprietary system of wall claddings with quick access to installations located behind them.

### **TECHNOWALL** wall claddings