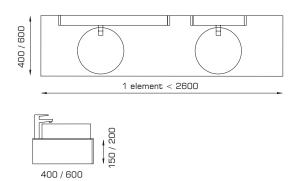

### Standard dimensions

## Sink countertops are an important element of restroom furnishings.

Due to the direct exposure to water, they need to be made of durable materials and properly installed.

### Vanity tops

- preparation for sink installation
- all visible edges routed
- need for panel joining for countertops longer than 2600 mm
- optionally additional mirror frames matching countertops