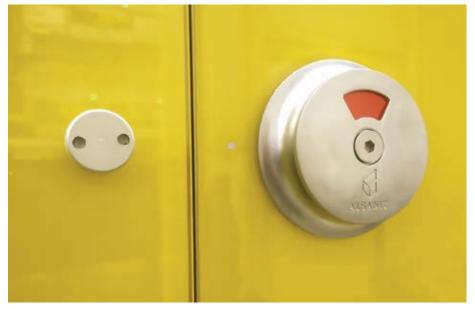

#### Knob-locks

- elegant, ergonomic and highly durable
- emergency opening capability
- universal for left/right doors
- bolt rotation angle of  $360^{\circ}$
- "click" every 90°
- easy to use, including for individuals with disabilities
- white-red occupancy indicator

### Support-legs

- effect of "hanging" cabins
- recessed 15 cm into the cabin
- ensure easy leveling of partitions
- adjustment range +/- 20 mm to the floor
- rosette mounted on two dowels, covered with a plate