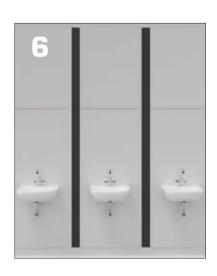

### **Urinal partitions**

- Powder-coated rosette in a color close to RAL 7035
- Easy installation
- Minimalist appearance

ALSANIT urinal partitions are installed using rosettes, eliminating the need for support legs.