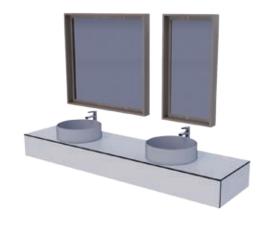

## Sink countertops are an important element of restroom furnishings.

Due to the direct exposure to water, they need to be made of durable materials and properly installed.

### Vanity tops

- preparation for sink installation
- all visible edges routed
- need for panel joining for countertops longer than 2600 mm
- optionally additional mirror frames matching countertops