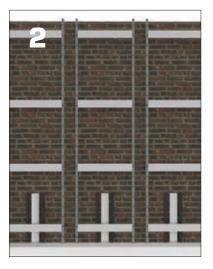

### Installation:

1. Level and mount the bottom profile to the floor.

2. Place the steel frames for cladding on the profile, align, and attach them to the masonry wall.

3. Connect the frames with "shadow" panels. Mount masking panels at the bottom and top.

 Fit the cladding panels up to the height of the utilities and fixtures. For the cladding where fixtures will be installed, cut openings for the connections/fixtures.

5. Secure and connect the fixtures to the cladding.