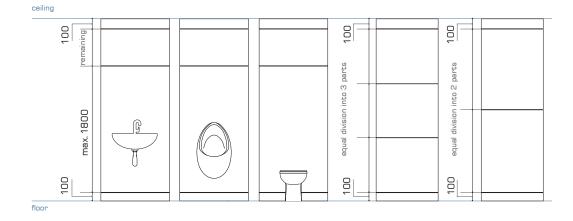

ully waterproof materials, ALSANIT shower cubicles are an investment for many years. Showers are typically made basing on the SOLARI system fittings.



### "I" partitions

- easy and fast installation
- curtain included

HPL

10 mm

12 mm







← back

### Showers "T" i "F"

- additional space for storing clothes
- curtain included



### HPL

10 mm



### Showers with doors

- doors reinforced with ribs approximately 80 mm wide
- round profile for clothes or towel between the ribs



### HPL

10 mm

12 mm





Fast mounted and aesthetically pleasing wall claddings designed for large surfaces.

TECHNOWALL is a fully proprietary system of wall claddings with quick access to installations located behind them.

available colors



page 14

### **TECHNOWALL** wall claddings

#### **HPL**





### Installation:



1. Level and mount the bottom profile to the floor.



2. Place the steel frames for cladding on the profile, align, and attach them to the masonry wall.



3. Connect the frames with "shadow" panels. Mount masking panels at the bottom and top.



 Fit the cladding panels up to the height of the utilities and fixtures. For the cladding where fixtures will be installed, cut openings for the connections/fixtures.



5. Secure and connect the fixtures to the cladding.



6. Install the remaining cladding.

### **COLORS** stock collection



\* sample colors

CLASSIC BLACK

~ RAL 9005

JUICY ORANGE

~ RAL 2004

**RED HOT** 

~ RAL 3000

FOREST GREEN

~ RAL 6018

OCEAN BLUE

~ RAL 5010

MARINA BLUE

~ RAL 5015





CUBICLES

(CONTRACT FURNITURE)



the color range is also