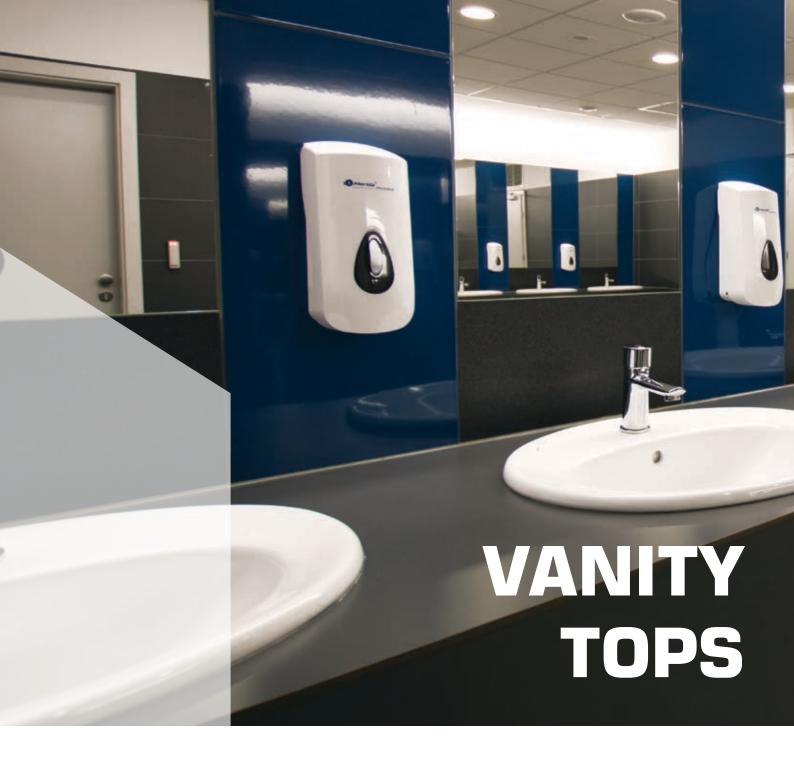

## Sink countertops are an important element of restroom furnishings.

Due to the direct exposure to water, they need to be made of durable materials and properly installed.

### Vanity tops

- preparation for sink installation
- all visible edges routed
- need for panel joining for countertops longer than 2600 mm
- optionally additional mirror frames matching countertops