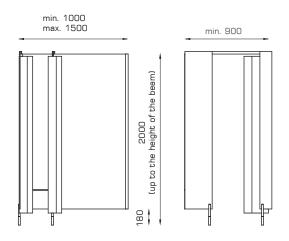

### Standard dimensions

### VITRAL construction details

#### Construction details: