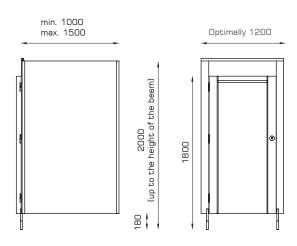

n for sink installation
- all visible edges routed
- need for panel joining for countertops longer than 2600 mm
- optionally additional mirror frames matching countertops





### HPL

10 mm





## Shower cubicles produced by ALSANIT are aesthetic, practical, and durable.

Thanks to the use of durable, and fully waterproof materials, ALSANIT shower cubicles are an investment for many years. Showers are typically made basing on the SOLARI system fittings.



### "I" partitions

- easy and fast installation
- curtain included

HPL

10 mm

12 mm







← back

### Showers "T" i "F"

- additional space for storing clothes
- curtain included



### HPL

10 mm



### Showers with doors

- doors reinforced with ribs approximately 80 mm wide
- round profile for clothes or towel between the ribs



### HPL

10 mm

12 mm





Fast mounted and aesthetically pleasing wall claddings designed for large surfaces.

TECHNOWALL is a fully proprietary system of wall claddings with quick access to installations located behind them.

available colors



page 14

### **TECHNOWALL** wall claddings

#### **HPL**





### Installation:



1. Level and mount the bottom profile to the floor.



2. Place the steel frames for cladding on the profile, align, and attach them to the masonry wall.



3. Connect the frames with "shadow" panels. Mount masking panels at the bottom and top.



 Fit the cladding panels up to the height of the utilities and fixtures. For the cladding where fixtures will be installed, cut openings for the connections/fixtures.



5. Secure and connect the fixtures to the claddin